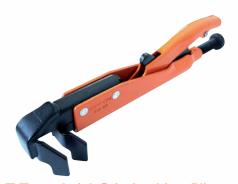

Clamps two butt or adjacent joints

T Type Axial Grip Locking Pliers

| Part No. | Overall Length | Weight lbs. | Max. Jaw<br>Opening |
|----------|----------------|-------------|---------------------|
| 918-07   | 7.68"          | 1.01        | 0.60"               |

Clamps two sheet metal pieces of equal thickness at 90°.