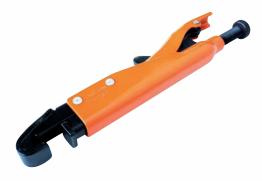

## J Type Axial Grip Locking Pliers

| Part No. | Overall Length | Weight lbs. | Max. Jaw<br>Opening |
|----------|----------------|-------------|---------------------|
| 922-07   | 7.68"          | 0.94        | 0.60"               |

Clamps two flanged lap joints.

JJ Type Axial Grip Locking Pliers

| Part No. | Overall Length | Weight lbs. | Max. Jaw<br>Opening |
|----------|----------------|-------------|---------------------|
| 925-07   | 7.68"          | 1.10        | 0.60"               |