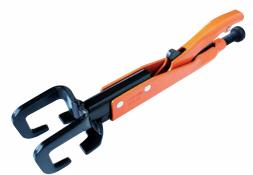

Clamps two butt or adjacent joints

T Type Axial Grip Locking Pliers

| Part No. | Overall Length | Weight lbs. | Max. Jaw<br>Opening |
|----------|----------------|-------------|---------------------|
| 918-07   | 7.68"          | 1.01        | 0.60"               |

Clamps two sheet metal pieces of equal thickness at 90°.