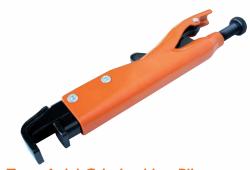

## **LOCKING TOOLS**

L Type Axial Grip Locking Pliers

| Part No. | Overall Length | Weight lbs. | Max. Jaw<br>Opening |
|----------|----------------|-------------|---------------------|
| 912-07   | 7.68"          | 0.90        | 0.60"               |

Clamps two lap joints

LL Type Axial Grip Locking Pliers

| Part No. | Overall Length | Weight Ibs. | Max. Jaw<br>Opening |
|----------|----------------|-------------|---------------------|
| 915-07   | 7.68"          | 1.01        | 0.60"               |