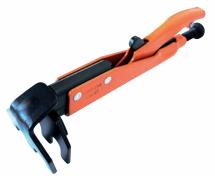

## J Type Axial Grip Locking Pliers

| Part No. | Overall Length | Weight lbs. | Max. Jaw<br>Opening |
|----------|----------------|-------------|---------------------|
| 922-07   | 7.68"          | 0.94        | 0.60"               |

Clamps two flanged lap joints.

JJ Type Axial Grip Locking Pliers

| Part No. | Overall Length | Weight lbs. | Max. Jaw<br>Opening |
|----------|----------------|-------------|---------------------|
| 925-07   | 7.68"          | 1.10        | 0.60"               |