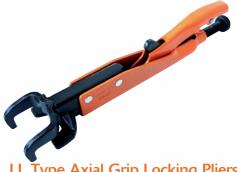

Clamps two lap joints

LL Type Axial Grip Locking Pliers

| Part No. | Overall Length | Weight Ibs. | Max. Jaw<br>Opening |
|----------|----------------|-------------|---------------------|
| 915-07   | 7.68"          | 1.01        | 0.60"               |

Clamps two butt or adjacent joints

T Type Axial Grip Locking Pliers

| Part No. | Overall Length | Weight lbs. | Max. Jaw<br>Opening |
|----------|----------------|-------------|---------------------|
| 918-07   | 7.68"          | 1.01        | 0.60"               |